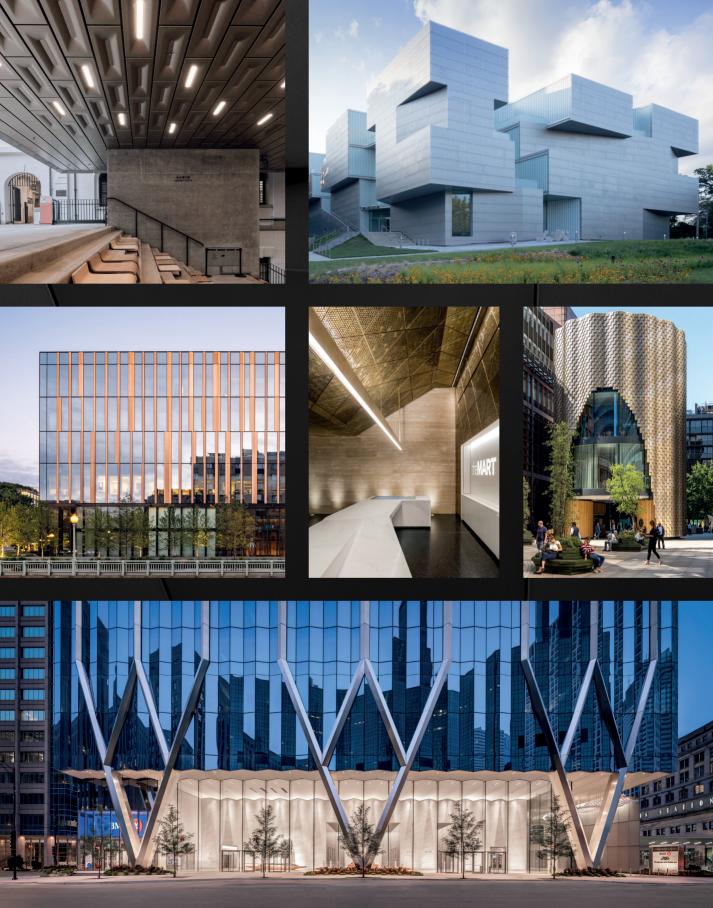

nt of new surface finishes
- · Samples and visual mock-ups
- Continuing education to architects and general contractors through approved "Lunch & Learn" program

### **Pre-Construction:**

- System design
- Value engineering/material options
- Engineering of shop and fab drawings
- Structural calculations

#### **Fabrication:**

- Processing of panels exceeding 6 meters in size
- 2D & 3D curved panels
- Laser cutting, water jetting, milling, machining, custom perforation
- Packaging and worldwide logistics

# **Materials and Finishes:**

Solid metal materials such as brass, copper, stainless steel, aluminum, weathering steel, zinc, etc. and finishes with:

- POHL Duranize (anodizing)
- POHL Bronze (patination)
- Paint & powder coating finishes
- Colored stainless steel
- Weathering steel